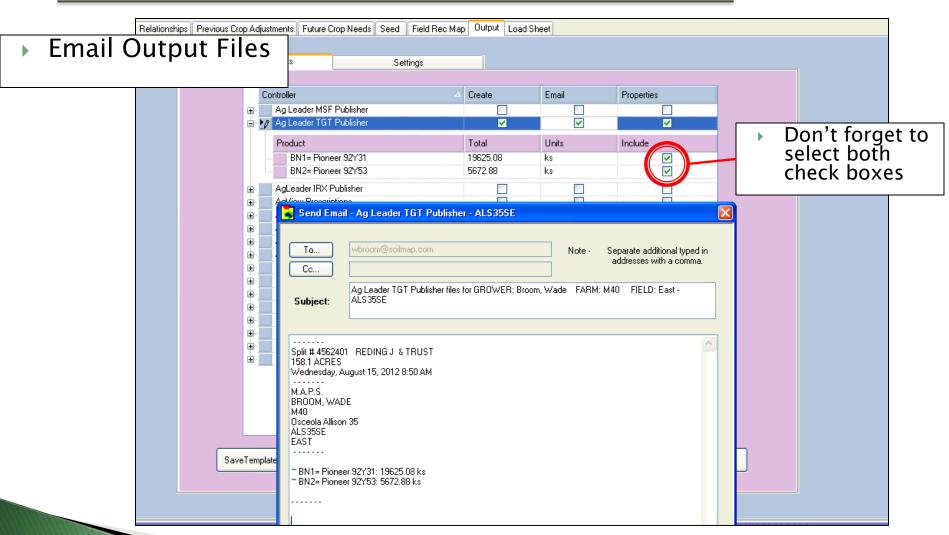

## Management Zones for Seed

- Create ManagementZones
- Create a VRT Rec for Seed

## Create Management Zones

DM: BROOM, WADE

Farm: M40 Field: EAST Code: ALS35SE

Company: MAPS

Location: FORT DODGE
Salesman: PATRICK OLMSTEAD

Created: 8/15/2012 8:41:09 AM

124.8 seed acres 140 ks/unit 46.67 lbs/unit 3000 seeds/lb 140.2 Total Units

37.6 seed acres 140 ks/unit 46.67 lbs/unit 3000 seeds/lb 40.5 Total Units

Save/Print yourVR Seed RecLoad Sheet

| Product               | Min. | Non 0 | AVG.   | Max. | Units        | TOTAL          | Osceola Allison 35                     |
|-----------------------|------|-------|--------|------|--------------|----------------|----------------------------------------|
| BN1= Pioneer<br>92Y31 | 0    | 80    | 124.12 | 160  | Kilo<br>Seed | 19625 ks       | 200m/st                                |
| BN2= Pioneer<br>92Y53 | 0    | 80    | 35.879 | 160  | Kilo<br>Seed | 5673 ks        | 40000000000000000000000000000000000000 |
|                       |      |       |        |      |              | 158.1<br>ACRES |                                        |
|                       |      |       |        |      |              |                | 000<br>000<br>000<br>000<br>000        |