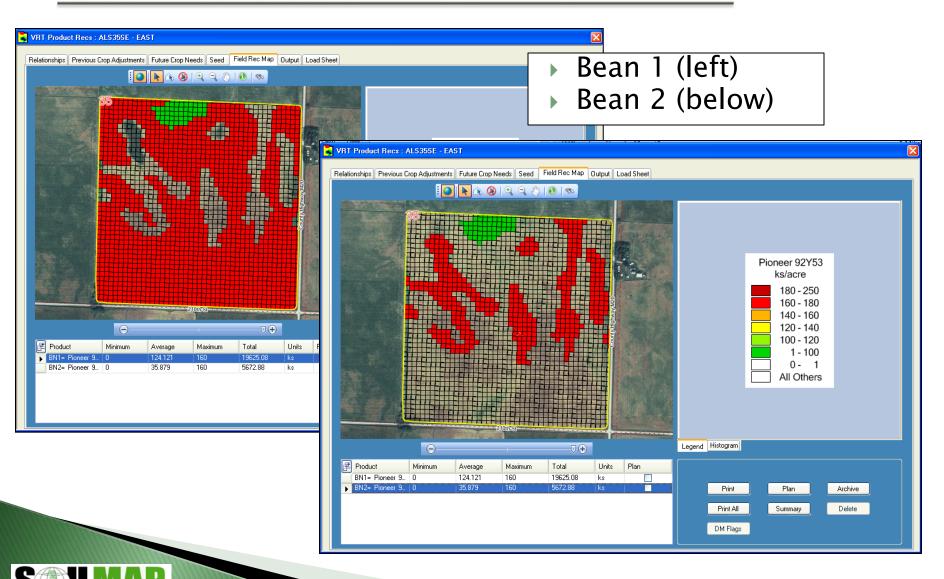

37.6 seed acres 140 ks/unit 46.67 lbs/unit 3000 seeds/lb 40.5 Total Units

Save/Print yourVR Seed RecLoad Sheet

| Product               | Min. | Non 0 | AVG.   | Max. | Units        | TOTAL          | Osceola Allison 35                     |
|-----------------------|------|-------|--------|------|--------------|----------------|----------------------------------------|
| BN1= Pioneer<br>92Y31 | 0    | 80    | 124.12 | 160  | Kilo<br>Seed | 19625 ks       | 200m/st                                |
| BN2= Pioneer<br>92Y53 | 0    | 80    | 35.879 | 160  | Kilo<br>Seed | 5673 ks        | 40000000000000000000000000000000000000 |
|                       |      |       |        |      |              | 158.1<br>ACRES |                                        |
|                       |      |       |        |      |              |                | 000<br>000<br>000<br>000<br>000        |