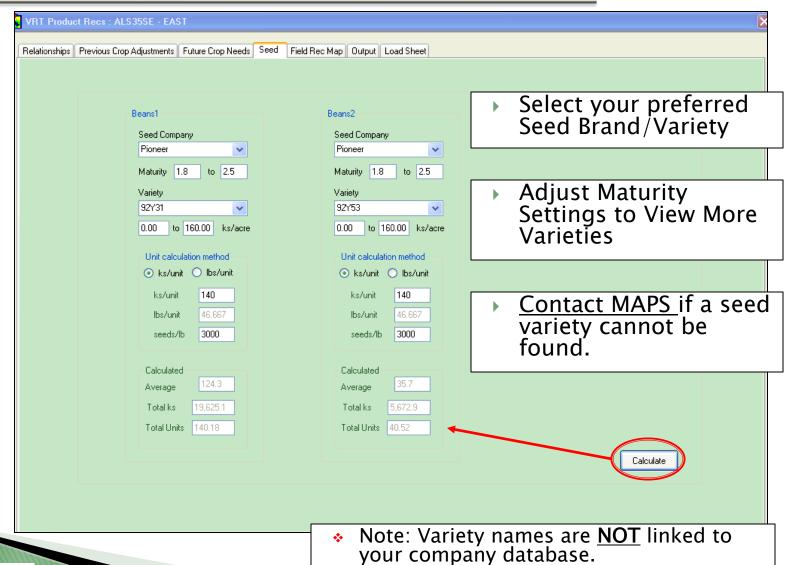

## Create Management Zones

DM: BROOM, WADE

Farm: M40 Field: EAST Code: ALS35SE

Company: MAPS

Location: FORT DODGE
Salesman: PATRICK OLMSTEAD

Created: 8/15/2012 8:41:09 AM

124.8 seed acres 140 ks/unit 46.67 lbs/unit 3000 seeds/lb 140.2 Total Units

37.6 seed acres 140 ks/unit 46.67 lbs/unit 3000 seeds/lb 40.5 Total Units

Save/Print yourVR Seed RecLoad Sheet

| Product               | Min. | Non 0 | AVG.   | Max. | Units        | TOTAL          | Osceola Allison 35                     |
|-----------------------|------|-------|--------|------|--------------|----------------|----------------------------------------|
| BN1= Pioneer<br>92Y31 | 0    | 80    | 124.12 | 160  | Kilo<br>Seed | 19625 ks       | 200m/st                                |
| BN2= Pioneer<br>92Y53 | 0    | 80    | 35.879 | 160  | Kilo<br>Seed | 5673 ks        | 40000000000000000000000000000000000000 |
|                       |      |       |        |      |              | 158.1<br>ACRES |                                        |
|                       |      |       |        |      |              |                | 000<br>000<br>000<br>000<br>000        |