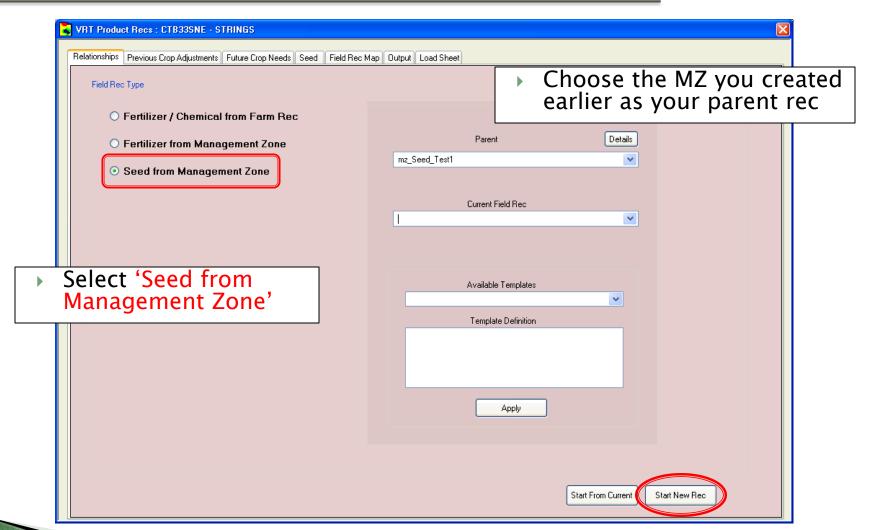

## Management Zones for Seed

- Create ManagementZones
- Create a VRT Rec for Seed

## Create Management Zones