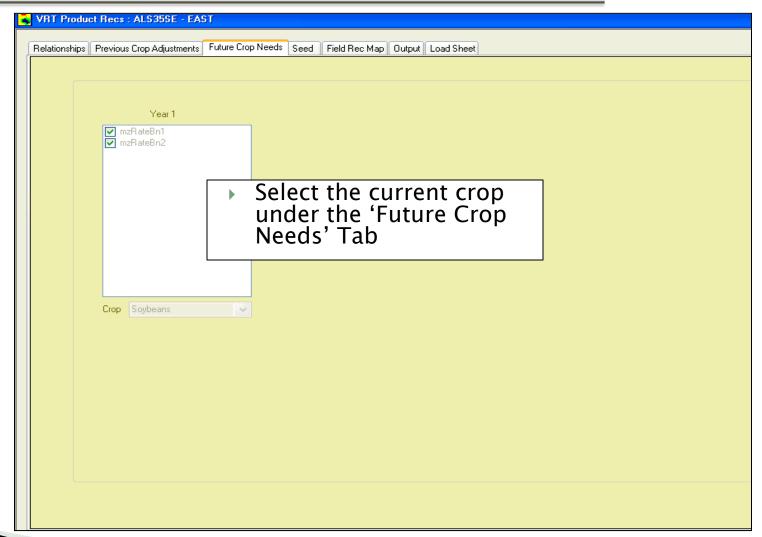

## Create Management Zones

DM: BROOM, WADE

Farm: M40 Field: EAST Code: ALS35SE

Company: MAPS

Location: FORT DODGE
Salesman: PATRICK OLMSTEAD

Created: 8/15/2012 8:41:09 AM

124.8 seed acres 140 ks/unit 46.67 lbs/unit 3000 seeds/lb 140.2 Total Units