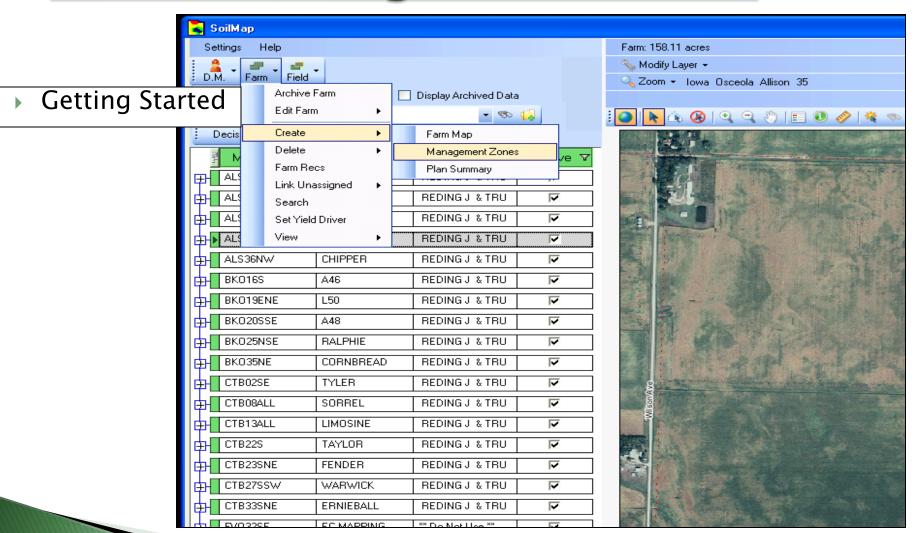

## Create Management Zones

## Create Management Zones

DM: BROOM, WADE

Farm: M40 Field: EAST Code: ALS35SE

Company: MAPS

Location: FORT DODGE
Salesman: PATRICK OLMSTEAD

Created: 8/15/2012 8:41:09 AM

124.8 seed acres 140 ks/unit 46.67 lbs/unit 3000 seeds/lb 140.2 Total Units