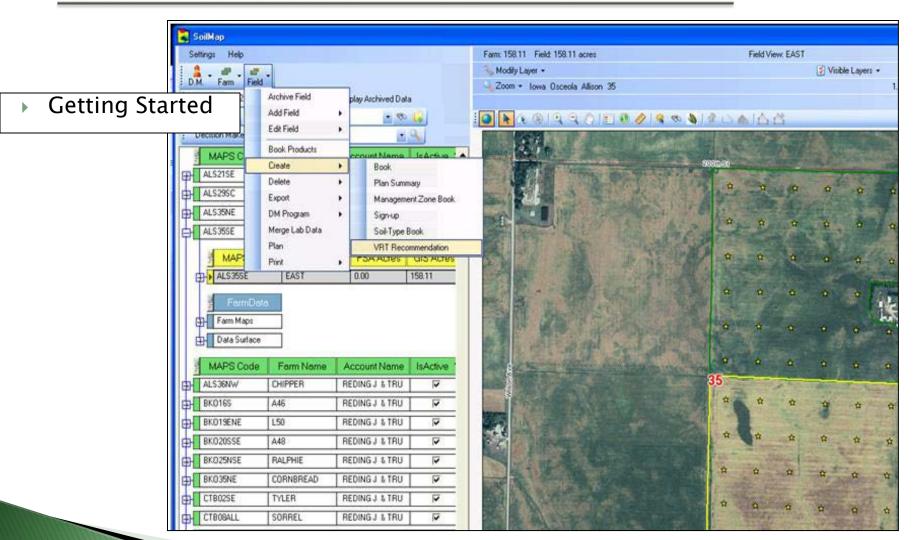

## Management Zones for Seed

- Create ManagementZones
- Create a VRT Rec for Seed