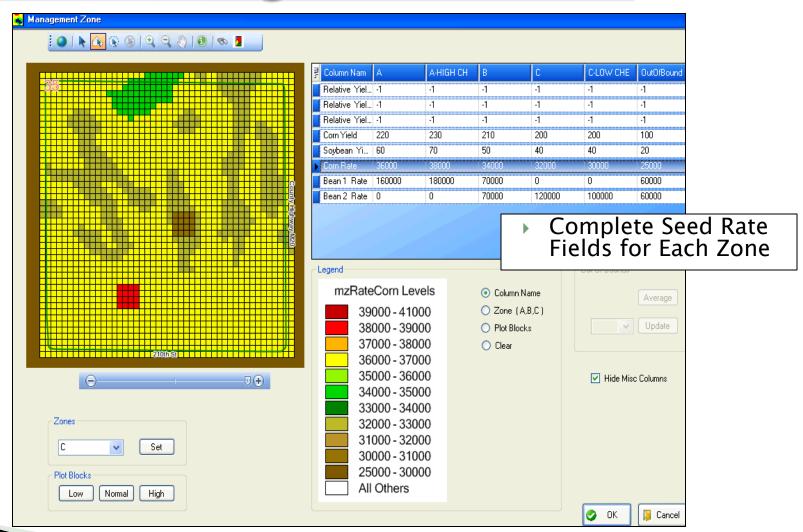

## Create Management Zones

DM: BROOM, WADE

Farm: M40 Field: EAST Code: ALS35SE

Company: MAPS

Location: FORT DODGE
Salesman: PATRICK OLMSTEAD

Created: 8/15/2012 8:41:09 AM

124.8 seed acres 140 ks/unit 46.67 lbs/unit 3000 seeds/lb 140.2 Total Units

37.6 seed acres 140 ks/unit 46.67 lbs/unit 3000 seeds/lb 40.5 Total Units

Save/Print yourVR Seed RecLoad Sheet

| Product               | Min. | Non 0 | AVG.   | Max. | Units        | TOTAL          | Osceola Allison 35                     |
|-----------------------|------|-------|--------|------|--------------|----------------|----------------------------------------|
| BN1= Pioneer<br>92Y31 | 0    | 80    | 124.12 | 160  | Kilo<br>Seed | 19625 ks       | 200m/st                                |
| BN2= Pioneer<br>92Y53 | 0    | 80    | 35.879 | 160  | Kilo<br>Seed | 5673 ks        | 40000000000000000000000000000000000000 |
|                       |      |       |        |      |              | 158.1<br>ACRES |                                        |
|                       |      |       |        |      |              |                | 000<br>000<br>000<br>000<br>000        |