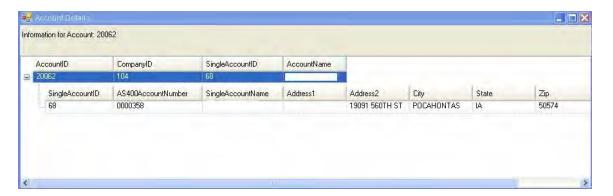

Here is the control file that is sent to SOILMAP, the flag of N at the end is what marks this as "No Credit" in SOILMAP

The account details set in SOILMAP found under the farm level.

Let's look at the first field in the tree that displays with a white background. (CEP03NC, RAYS)