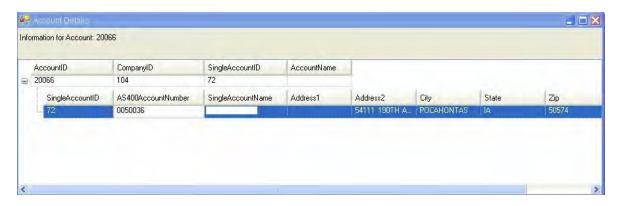

Here is the control file being sent to SOILMAP. The "Y" at the end is for has credit
"0050036"," ","","54111 190TH AVE","POCAHONTAS","IA","50574",[Y"]

The account details set in SOILMAP found under the farm level. While both farms fall under the same DM, each farm has a different account number assigned.